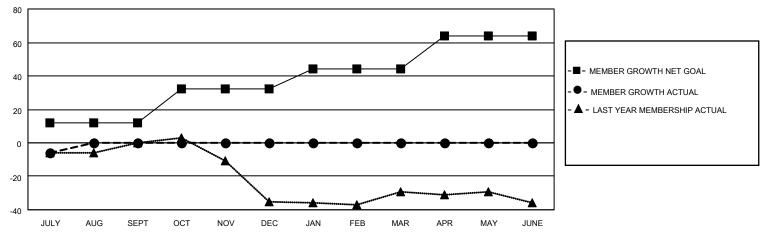

### GOALS AND ACTUAL MEMBERS CUMULATIVE

| DROPPED CLUBS: 0 |    | 3 CLUBS OF 45 ADDED 1 OR<br>MORE NEW MEMBERS | GENDER DISTRIBUTION                |              |  |
|------------------|----|----------------------------------------------|------------------------------------|--------------|--|
|                  |    | MORE NEW MEMBERS                             | MALE                               | 562 (63.29%) |  |
|                  |    |                                              | FEMALE                             | 326 (36.71%) |  |
| DROPPED MEMBERS  |    |                                              | NON BINARY                         | 0 (0.00%)    |  |
|                  | _  |                                              | PREFER NOT TO ANSWER               | 0 (0.00%)    |  |
| DECEASED         | 3  |                                              |                                    |              |  |
| CLUB CANCELLED   | 0  | CLICK HERE FOR CUMULATIVE                    | TOTAL FAMILY UNIT MEMBERS 196      |              |  |
| OTHER            | 8  | MEMBERSHIP DATA                              |                                    |              |  |
| TOTAL            | 11 |                                              | FAMILY MEMBERS PAYING HALF DUES 99 |              |  |
|                  |    |                                              |                                    |              |  |